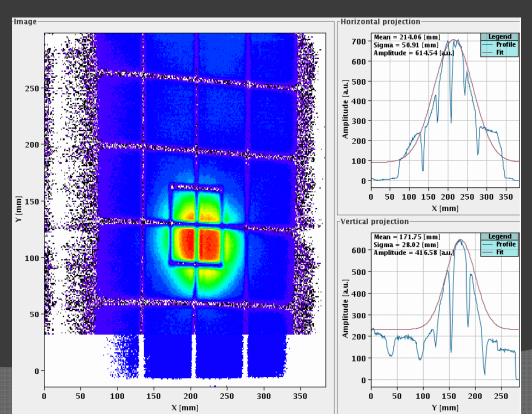

## Beam test 24<sup>th</sup> Aug. 07

- First proton beam successfully extracted to MERIT beam branch
- Particle detectors operational