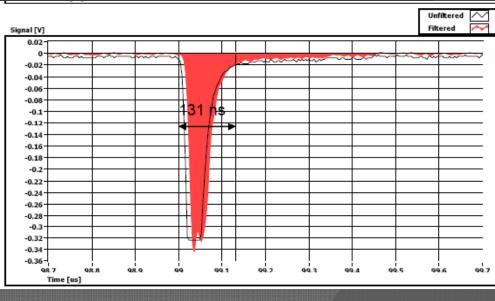

## Beam test 24<sup>th</sup> Aug. 07

- First proton beam successfully extracted to MERIT beam branch
- Particle detectors operational